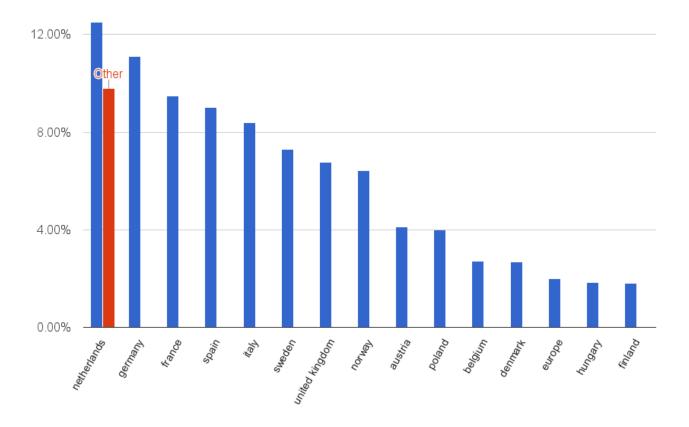

### **Content in Europeana by Country Top 15**

Looking at the country division of metadata throughout the **49,941,242** digital objects available in Europeana.eu, the contribution by country is now more equally distributed across the partners. The Netherlands, Germany, France, Spain, Sweden, Italy and United Kingdom provided the majority of the content in Europeana.eu. Countries contributing less than one per cent of the content are Portugal, Slovenia, Switzerland, Slovakia, Lithuania, Luxembourg, Israel, Malta, Russia, Bulgaria, Romania, Latvia, Turkey, Serbia, Cyprus, Croatia, Iceland, United States of America and Ukraine.

|    | Country        | Total February 2016 | Percentage | Difference with Jan 2016 |
|----|----------------|---------------------|------------|--------------------------|
|    | Other          | 4,895,757           | 9.81%      | 390,813                  |
| 1  | Netherlands    | 6,251,055           | 12.52%     | -51,465                  |
| 2  | Germany        | 5,552,014           | 11.12%     | 40,822                   |
| 3  | France         | 4,732,322           | 9.48%      | 195,533                  |
| 4  | Spain          | 4,504,518           | 9.02%      | 179,958                  |
| 5  | Italy          | 4,197,700           | 8.41%      | 11,691                   |
| 6  | Sweden         | 3,624,632           | 7.26%      | -7,081                   |
| 7  | United Kingdom | 3,380,999           | 6.77%      | 64,434                   |
| 8  | Norway         | 3,214,459           | 6.44%      | 353,221                  |
| 9  | Austria        | 2,050,602           | 4.11%      | 73,971                   |
| 10 | Poland         | 1,999,911           | 4.01%      | 94,957                   |
| 11 | Belgium        | 1,361,709           | 2.73%      | 27,012                   |
| 12 | Denmark        | 1,342,773           | 2.69%      | 51,332                   |
| 13 | Europe         | 997,009             | 2.00%      | 7,581                    |
| 14 | Hungary        | 916,568             | 1.84%      | 12,506                   |
| 15 | Finland        | 904,072             | 12.52%     | 10                       |
|    | Total          | 49,941,242          | 100.00%    | 1,103,092                |

Figure 1. Europeana top 15 by country