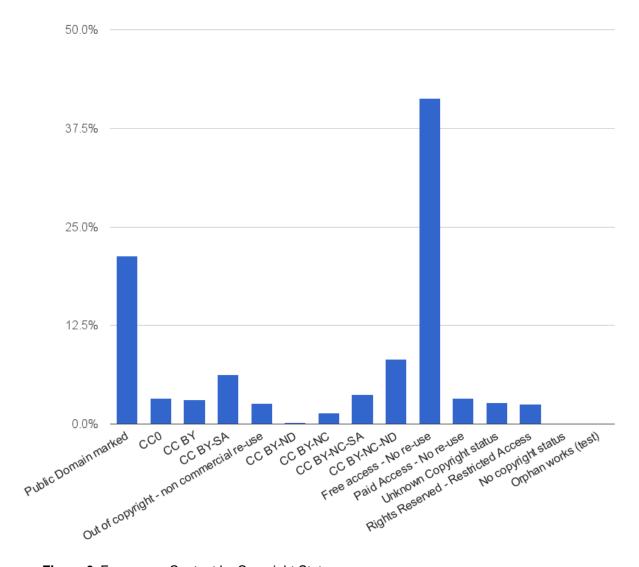

### **Content in Europeana by Copyright Status**

| Rights statement                      | Total February<br>2016 | Percentage | Difference with<br>January 2016<br>publication |
|---------------------------------------|------------------------|------------|------------------------------------------------|
| Open for re-use (with attribution)    |                        |            |                                                |
| Public markedDomain                   | 10,658,785             | 21.34%     | -38,863                                        |
| CC0                                   | 1,619,341              | 3.24%      | 363,149                                        |
| CC BY                                 | 1,551,266              | 3.11%      | -83,288                                        |
| CC BY-SA                              | 3,116,735              | 6.24%      | 12,069                                         |
| Subtotal                              | 16,946,127             | 33.93%     | 253,067                                        |
| Open for re-use with restrictions     |                        |            |                                                |
| Out of copyright - non commercial re- |                        |            |                                                |
| use                                   | 1,317,836              | 2.64%      | 17,866                                         |
| CC BY-ND                              | 85,229                 | 0.17%      | 615                                            |
| CC BY-NC                              | 703,198                | 1.41%      | 633,193                                        |
| CC BY-NC-SA                           | 1,876,801              | 3.76%      | -3,394                                         |
| CC BY-NC-ND                           | 4,127,056              | 8.26%      | 17,820                                         |
| Subtotal                              | 8,110,120              | 16.24%     | 36,055                                         |
| Subtotal re-use                       | 25,056,247             | 50.17%     | 289,122                                        |
| No re-use                             |                        |            |                                                |
| Free access - No re-use               | 20,624,972             | 41.30%     | 807,529                                        |
| Paid Access - No re-use               | 1,652,919              | 3.31%      | 0                                              |
| Unknown Copyright status              | 1,346,871              | 2.70%      | 5,753                                          |
| Rights Reserved - Restricted Access   | 1,249,112              | 2.50%      | 0                                              |
| No copyright status                   | 11,121                 | 0.02%      | 687                                            |
| Subtotal                              | 24,884,996             | 49.83%     | 813,970                                        |
| Total                                 | 49,941,242             | 100.00%    | 1,103,092                                      |

#### MS7: CONTENT REPORT - FEB 2015

Figure 3. Europeana Content by Copyright Status