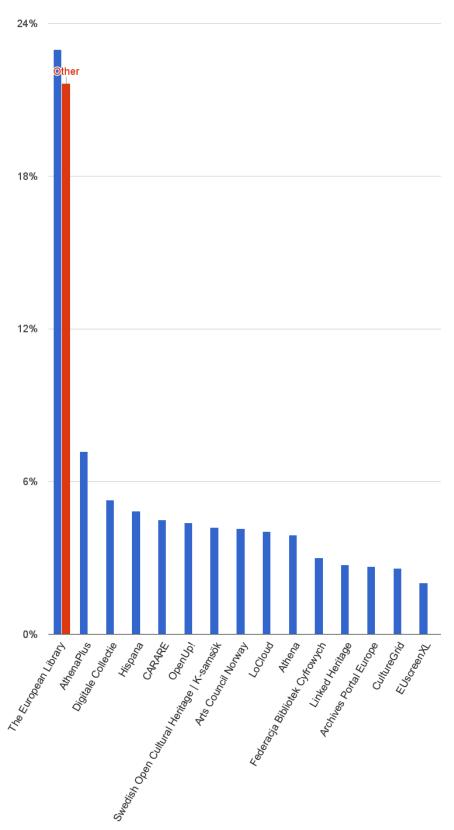

### **Content in Europeana by Data Provider Top 15**

| Data Provider                             | Total February 2016 | Percentage | Difference with Jan 2016 |
|-------------------------------------------|---------------------|------------|--------------------------|
| The European Library                      | 11,467,592          | 23%        | 25,1407                  |
| AthenaPlus                                | 3,584,988           | 7%         | 0                        |
| Digitale Collectie                        | 2,629,852           | 5%         | -91,298                  |
| Hispana                                   | 2,414,994           | 5%         | 0                        |
| CARARE                                    | 2,239,684           | 4%         | 125,781                  |
| OpenUp!                                   | 2,191,203           | 4%         | 0                        |
| Swedish Open Cultural Heritage   K-samsök | 2,079,845           | 4%         | -9,978                   |
| Arts Council Norway                       | 2,069,260           | 4%         | -180,868                 |
| LoCloud                                   | 2,011,733           | 4%         | 707,919                  |
| Athena                                    | 1,943,400           | 4%         | -1,828                   |
| Federacja Bibliotek Cyfrowych             | 1,503,001           | 3%         | 0                        |
| Linked Heritage                           | 1,361,136           | 3%         | 28,209                   |
| Archives Portal Europe                    | 1,325,828           | 3%         | 0                        |
| CultureGrid                               | 1,297,065           | 3%         | 631,929                  |
| EUscreenXL                                | 1,003,252           | 2%         | 133,264                  |
| Other                                     | 10,803,271          | 22%        | 232,988                  |
| Total                                     | 49,941,242          | 100%       | 1,103,092                |

Figure 2. Europeana Content by Data Provider Top 15